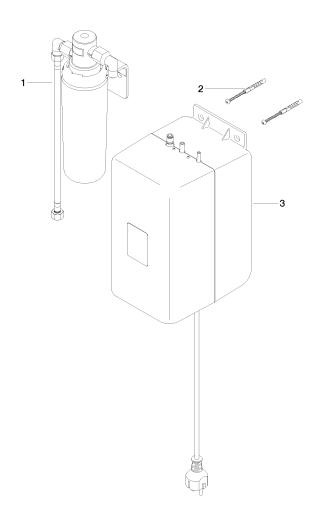

## Spare parts list

| No. | Item Number        | Name       | Quantity used | Delivery time |
|-----|--------------------|------------|---------------|---------------|
| 1   | 90 11 11 073 00 90 | filter     | 1             | 2             |
| 2   | 05 30 31 025 00 90 | fixing set | 1             | 2             |
| 3   | 90 10 01 033 00 90 | tank       | 1             | 2             |