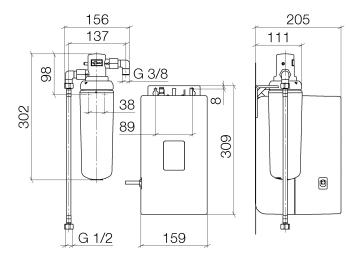

## Hot water tank incl. filter -

12 892 970 90

- CEE 7/4 connector
- thermostat regulator (88°C 98°C)
- capacity 2,5 litres
- power 1300 W
- voltage 220 240 volt
- activated carbon filter (5.0 micron level)
- chemical and mechanical filtering
- reduces water hardness (ion exchanger)
- filters dirt, rust, chlorine and lead particles
- filter capacity approx. 450 litres